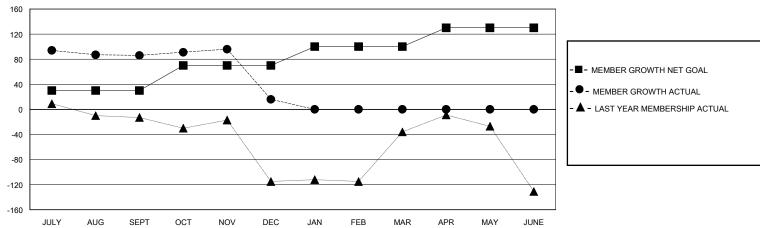

## District 316 B

GMT: LOCATION INDIA GMT CA

| O             |               |             | / tillelit=   |                       |                       |                         | 0.000                                              |  |
|---------------|---------------|-------------|---------------|-----------------------|-----------------------|-------------------------|----------------------------------------------------|--|
|               | Club          | s           |               | Members               |                       |                         |                                                    |  |
|               | RESULTS FOR   | R 2023-2024 |               | RESULTS FOR 2023-2024 |                       |                         |                                                    |  |
| QUARTER       | NEW CLUB GOAL | NEW CLUBS   | DROPPED CLUBS | QUARTER MEMB          | ER GROWTH NET<br>GOAL | MEMBER GROWTH<br>ACTUAL | DROPPED<br>MEMBERS ACTUAL<br>(including transfers) |  |
| JULY/AUG/SEPT | 2             | 0           | 4             | JULY/AUG/SEPT         | 30                    | 130                     | 38                                                 |  |
| OCT/NOV/DEC   | 0             | 1           | 2             | OCT/NOV/DEC           | 40                    | 58                      | 124                                                |  |
| JAN/FEB/MAR   | 1             | 0           | 0             | JAN/FEB/MAR           | 30                    | 0                       | 0                                                  |  |
| APR/MAY/JUNE  | 0             | 0           | 0             | APR/MAY/JUNE          | 30                    | 0                       | 0                                                  |  |

## GOALS AND ACTUAL MEMBERS CUMULATIVE

| DROPPED CLUBS: 6            |     | 35 CLUBS OF 61 ADDED 1 OR MORE<br>NEW MEMBERS | GENDER DISTRIBUTION  MALE 1,242 (74.73%) |              |     |
|-----------------------------|-----|-----------------------------------------------|------------------------------------------|--------------|-----|
| DROPPED MEMBERS             |     |                                               | FEMALE                                   | 420 (25.27%) |     |
| DECEASED                    | 3   | CLICK HERE FOR CUMULATIVE                     | TOTAL FAMILY UNIT MEMBERS                |              | 615 |
| CLUB CANCELLED 44 OTHER 115 |     | MEMBERSHIP DATA                               | FAMILY MEMBERS PAYING HALF               |              | 373 |
| TOTAL                       | 162 |                                               |                                          |              |     |