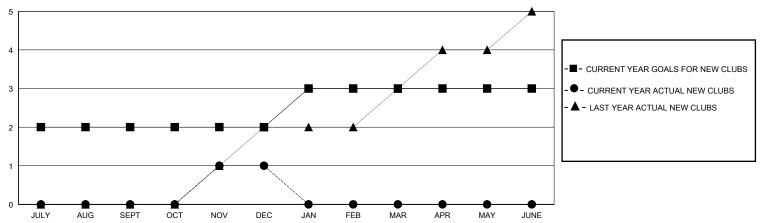

## District 316 B

GMT: LOCATION INDIA GMT CA

| O             |               |             | / tillelit=   |                       |                       |                         | 0.000                                              |  |
|---------------|---------------|-------------|---------------|-----------------------|-----------------------|-------------------------|----------------------------------------------------|--|
|               | Club          | s           |               | Members               |                       |                         |                                                    |  |
|               | RESULTS FOR   | R 2023-2024 |               | RESULTS FOR 2023-2024 |                       |                         |                                                    |  |
| QUARTER       | NEW CLUB GOAL | NEW CLUBS   | DROPPED CLUBS | QUARTER MEMB          | ER GROWTH NET<br>GOAL | MEMBER GROWTH<br>ACTUAL | DROPPED<br>MEMBERS ACTUAL<br>(including transfers) |  |
| JULY/AUG/SEPT | 2             | 0           | 4             | JULY/AUG/SEPT         | 30                    | 130                     | 38                                                 |  |
| OCT/NOV/DEC   | 0             | 1           | 2             | OCT/NOV/DEC           | 40                    | 58                      | 124                                                |  |
| JAN/FEB/MAR   | 1             | 0           | 0             | JAN/FEB/MAR           | 30                    | 0                       | 0                                                  |  |
| APR/MAY/JUNE  | 0             | 0           | 0             | APR/MAY/JUNE          | 30                    | 0                       | 0                                                  |  |

## GOALS AND ACTUAL NEW CLUBS CUMULATIVE